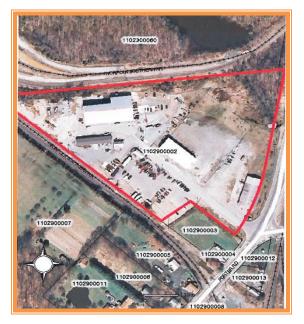

## BYERS ELECTRIC PROPERTY 1501 Porter Road Bear, New Castle County, Delaware February 6, 2012

,

| Tax Map Identification  | 1102900002                                |
|-------------------------|-------------------------------------------|
| Map Grid                | 7203240                                   |
| Zoning                  | I-UDC- Industrial<br>New Castle<br>County |
| Census Tract            | 148.09                                    |
| Land Area               | 10.49 ACRES                               |
| Total Bldg Area (sq ft) | 36,500 +/-                                |
| County Tax 2011         | \$3,468                                   |
| School Tax 2011         | \$9,172.00                                |
| TOTAL PROPERTY TAX      | \$12,640.00                               |