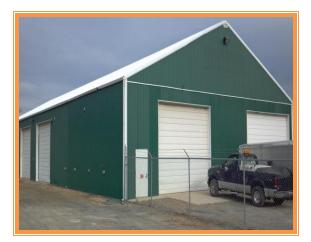

## FOR SALE INDUSTRIAL OR INVESTMENT PROPERTY

SALE PRICE \$ 2,100,000 \* \$ 56.00 +/- PER SQUARE FOOT (BLD AREA)

10.5 ACRE FENCED YARD WITH 37,500 SQUARE FEET OF BUILDING SPACE MODERN BUILDINGS (SOME WITH FINISHED OFFICES) POTENTIAL RENTAL INCOME IN EXCESS OF \$215,000 PER YEAR ZONED INDUSTRIAL WITH ADJACENT RAIL (SPUR TO SITE POSSIBLE) POSSIBLE USES INCLUDE WAREHOUSING, MANUFACTURING, CONTRACTOR