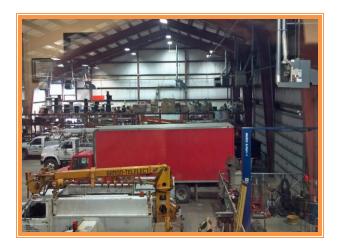

## FOR SALE INDUSTRIAL OR INVESTMENT PROPERTY

SALE PRICE \$ 2,100,000 \* \$ 56.00 +/- PER SQUARE FOOT (BLD AREA)

10.5 ACRE FENCED YARD WITH 37,500 SQUARE FEET OF BUILDING SPACE MODERN BUILDINGS (SOME WITH FINISHED OFFICES) POTENTIAL RENTAL INCOME IN EXCESS OF \$215,000 PER YEAR ZONED INDUSTRIAL WITH ADJACENT RAIL (SPUR TO SITE POSSIBLE) POSSIBLE USES INCLUDE WAREHOUSING, MANUFACTURING, CONTRACTOR