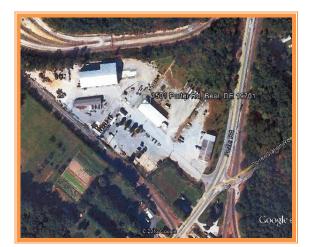

## **BYERS ELECTRIC CONTRACTOR PROPERTY** 1501 PORTER ROAD, BEAR, NEW CASTLE COUNTY, DELAWARE 19701

OFFICE FILE# 212141 MLS# 6002852

## FOR SALE INDUSTRIAL OR INVESTMENT PROPERTY

SALE PRICE \$ 2,100,000 \* \$ 56.00 +/- PER SQUARE FOOT (BLD AREA)

10.5 ACRE FENCED YARD WITH 37,500 SQUARE FEET OF BUILDING SPACE MODERN BUILDINGS (SOME WITH FINISHED OFFICES) POTENTIAL RENTAL INCOME IN EXCESS OF \$215,000 PER YEAR ZONED INDUSTRIAL WITH ADJACENT RAIL (SPUR TO SITE POSSIBLE) POSSIBLE USES INCLUDE WAREHOUSING, MANUFACTURING, CONTRACTOR

## BYERS ELECTRIC PROPERTY 1501 Porter Road Bear, New Castle County, Delaware February 6, 2012

,

| Tax Map Identification  | 1102900002                                |
|-------------------------|-------------------------------------------|
| Map Grid                | 7203240                                   |
| Zoning                  | I-UDC- Industrial<br>New Castle<br>County |
| Census Tract            | 148.09                                    |
| Land Area               | 10.49 ACRES                               |
| Total Bldg Area (sq ft) | 36,500 +/-                                |
| County Tax 2011         | \$3,468                                   |
| School Tax 2011         | \$9,172.00                                |
| TOTAL PROPERTY TAX      | \$12,640.00                               |