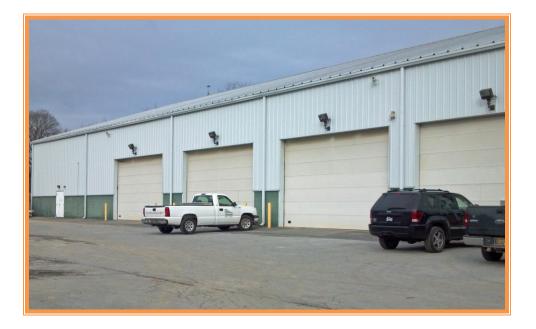

## FOR SALE INDUSTRIAL OR INVESTMENT PROPERTY

SALE PRICE \$ 2,100,000 \* \$ 56.00 +/- PER SQUARE FOOT (BLD AREA)

10.5 ACRE FENCED YARD WITH 37,500 SQUARE FEET OF BUILDING SPACE MODERN BUILDINGS (SOME WITH FINISHED OFFICES) POTENTIAL RENTAL INCOME IN EXCESS OF \$215,000 PER YEAR ZONED INDUSTRIAL WITH ADJACENT RAIL (SPUR TO SITE POSSIBLE) POSSIBLE USES INCLUDE WAREHOUSING, MANUFACTURING, CONTRACTOR