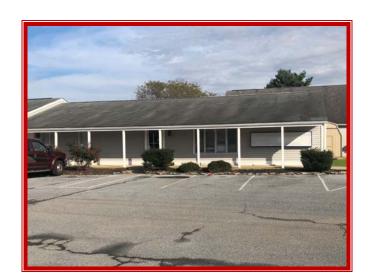

## BUNISKI LOCHMEATH PLAZA OFFICE LEASE PROPERTY 4601 SOUTH DUPONT HWY, DOVER, KENT COUNTY, DELAWARE 19901 FILE #218318 \* ML9 # N/A

## \$12 PER SQ FT GROSS RENTAL PLUS UTILITIES \* 1,300 +/- SQUARE FEET

Tax Map Identification NM00-103.00-02-03.01

Deed Reference D6577 - 135

**Land Area** 

Zoning BG, General Business, Kent County

53,558 sq ft +/- 1.230 acre