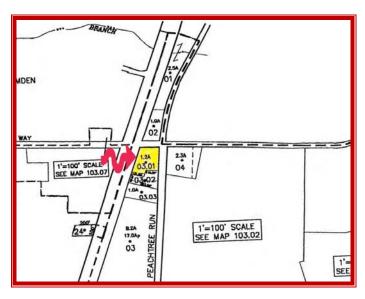

## \$12 PER SQ FT GROSS RENTAL PLUS UTILITIES \* 1,300 +/- SQUARE FEET

Tax Map Identification NM00-103.00-02-03.01

Deed Reference D6577 - 135

**Land Area** 

Zoning BG, General Business, Kent County

53,558 sq ft +/- 1.230 acre