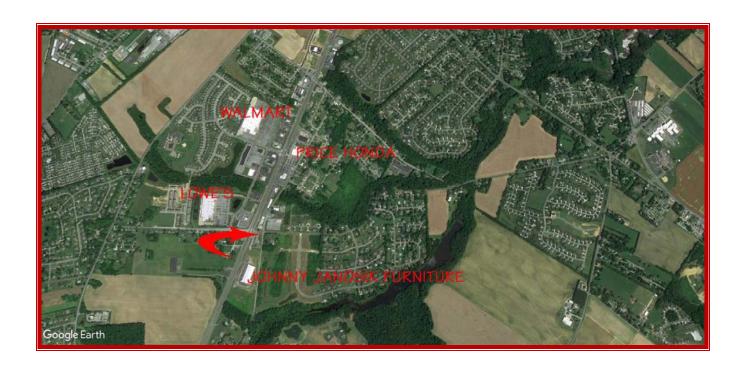

## BUNISKI LOCHMEATH PLAZA OFFICE LEASE PROPERTY 4601 SOUTH DUPONT HWY, DOVER, KENT COUNTY, DELAWARE 19901 FILE #218318 \* ML9 # N/A

## \$12 PER SQ FT GROSS RENTAL PLUS UTILITIES \* 1,300 +/- SQUARE FEET

Tax Map Identification NM00-103.00-02-03.01

Deed Reference D6577 - 135

**Land Area** 

Zoning BG, General Business, Kent County

53,558 sq ft +/- 1.230 acre