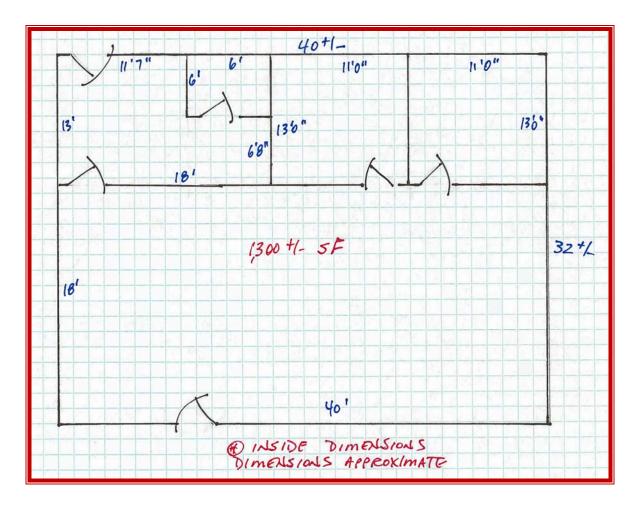

## \$12 PER SQ FT GROSS RENTAL PLUS UTILITIES \* 1,300 +/- SQUARE FEET

Tax Map Identification NM00-103.00-02-03.01

Deed Reference D6577 - 135

**Land Area** 

Zoning BG, General Business, Kent County

53,558 sq ft +/- 1.230 acre

| Frontage Route<br>Frontage Lochmeath W |           | ft +/-<br>ft +/- |            |           |          |
|----------------------------------------|-----------|------------------|------------|-----------|----------|
| Bldg Area (sq ft)                      | 5,820     | sq ft +/-        |            |           |          |
| Coverage Ra                            | itio      | 10.87%           |            |           |          |
| Parking Space                          | ces       | 40               |            |           |          |
| Parking Ra                             | rtio      | 3.44             | per 500 sf |           |          |
| City Tax                               |           |                  |            |           |          |
| Assessment                             | Per Sq Ft | Rate             | Tax        | Per Sq F  | t        |
| \$0                                    | \$0.00    | \$0.338          | \$0.00     | \$0.00    | PROPERTY |
| \$0                                    | \$0.00    | \$0.035          | \$0.00     | \$0.00    | BID II   |
| \$0                                    | \$0.00    | \$0.373          | \$0.00     | \$0.00    | TOTAL    |
| County Tax                             |           |                  |            |           |          |
| Assessment                             | Per Sq Ft | Rate             | Tax        | Per Sq Ft |          |
| \$275,400                              | \$47.32   | \$1.8941         | \$5,216.35 | \$0.90    |          |
| TOTAL PROPERTY TAX                     |           |                  | \$5,216.35 | \$0.90    |          |

## RENTAL ANALYSIS

SIZE OF SPACE 1,300 sq ft +/- 22%

BASE RENT \$12.00 PSF

**YEAR #1 BASE RENT** \$15,600

ANNUAL INFLATOR 3.00%

APPROX PASS-THRU CHARGES \$0.00 PSF

YEAR #1 TOTAL ANNUAL RENT \$12.00 PSF

YEAR #1 ANNUAL RENT \$15,600