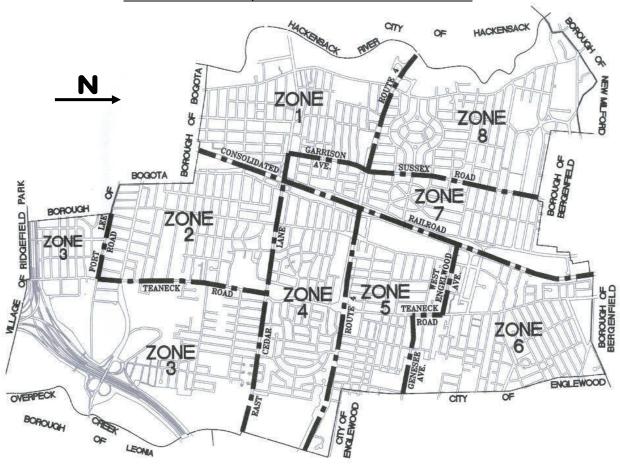

#### PICK-UP ZONES (Refer to monthly calendar for scheduled pick-up days)

Servicing the Township in eight (8) zones. They are as follows:

- <u>Zone 1</u> South of Route 4, West of Garrison Avenue, South of Cedar Lane, West of the Railroad.
- **Zone 2** South of Cedar Lane to Fort Lee Road, West of Teaneck Road to Bogota border/Railroad.
- **Zone 3** South of East Cedar Lane, East of Teaneck Road, South of Fort Lee Road to Ridgefield Park and Bogota borders.
- **Zone 4** East of the Railroad, between Route 4 and Cedar Lane/East Cedar Lane.

- **Zone 5** East of the Railroad, North of Route 4 to West Englewood Avenue/Genesee Avenue to Englewood border.
- **Zone 6** East of the Railroad to Englewood border, North of West Englewood Avenue/Genesee Avenue to Bergenfield border.
- **Zone 7** West of the Railroad, East of Sussex Road/ Garrison Avenue to Cedar Lane/Bergenfield border.
- <u>Zone 8</u> North of Route 4 to Bergenfield/New Milford borders, West of Sussex Road to Hackensack border.

**NOTE:** Boundary lines between zones run down the center of the street with the exception of Genesee Avenue.

During emergencies or inclement weather, refer to the Towship's website (www.teanecknj.gov), social media networks (facebook.com/teanecknj.gov) or twitter.com/teanecknj.gov) and/or the Recycling Hotline (201.837.1600 ext 1946) for information!