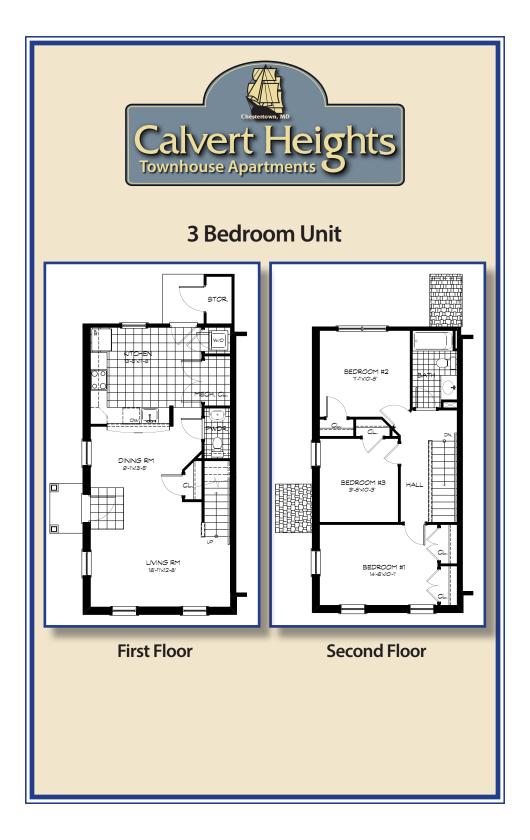

## Offering Two and Three Bedroom Townhouse Apartments

HUD Units - Rental Rates Based on Income Eligibility Low Income Housing Tax credit Units Income Restrictions Apply

For Rental Information please contact: Calvert Heights 103 Hawkins Drive Chestertown, MD 21620 Phone (410) 778-2340