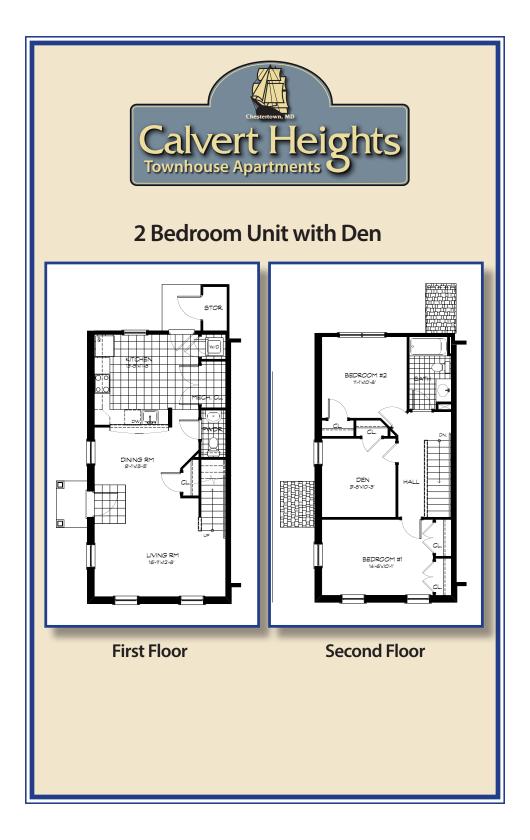

## Offering Two and Three Bedroom Townhouse Apartments

HUD Units - Rental Rates Based on Income Eligibility Low Income Housing Tax credit Units Income Restrictions Apply

For Rental Information please contact: Calvert Heights 103 Hawkins Drive Chestertown, MD 21620 Phone (410) 778-2340